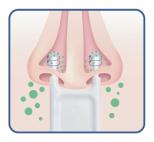

#### 1-minute, 2-step, daily treatment

Patented columellar guard and anatomically designed swab length ensure correct placement in the lower nasal skin —avoiding nasal mucosa.

Step 1: Clean

Open easy-tear packet.

Place pre-saturated cleaning swabs (one for each nostril to avoid cross-contamination) against nasal skin and rotate 7 times. This removes secretions, mucous and debris to improve **SaniiClean** (Step 2) effectiveness.