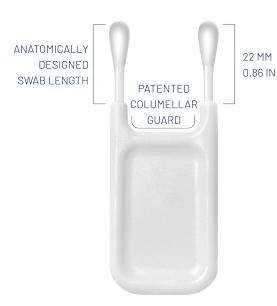

#### 1-minute, 2-step, daily treatment

Patented columellar guard and anatomically designed swab length ensure correct placement in the lower nasal skin —avoiding nasal mucosa.

Step 1: Clean

Open easy-tear packet.